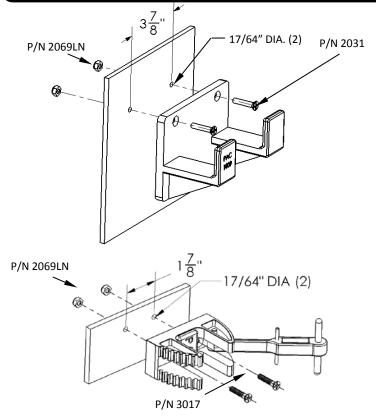

| STANDARD M | QTY                                   |   |
|------------|---------------------------------------|---|
| P/N 2031   | ¼-20 x 1 S.S.<br>S.S. Flat Head Screw | 2 |
| P/N 2069LN | ¼-20<br>Nylon Locking Nut             | 4 |
| P/N 3017   | ¼-20 x 1 S.S.<br>S.S. Pan Head Screw  | 2 |

FIGURE 1
(Thru Mounting Method)