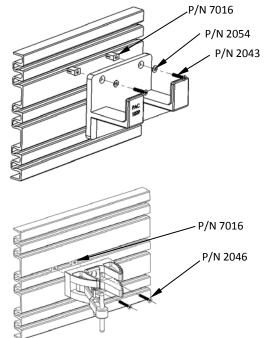

| PAC TRAC MTG. HARDWARE |          |                                    | QTY |
|------------------------|----------|------------------------------------|-----|
|                        | P/N 2043 | #10-24 x 1 S.S.<br>Flat Head Screw | 2   |
| 0                      | P/N 2054 | #10 S.S. Washer                    | 2   |
|                        | P/N 7016 | TRAC LOK INSERT                    | 2   |

| PAC TRAC MTG. HARDWARE        |          |                                        | QTY |
|-------------------------------|----------|----------------------------------------|-----|
| Communication (Communication) | P/N 2046 | #10-24 x 1 S.S.<br>S.S. Pan Head Screw | 2   |
|                               | P/N 7016 | TRAC LOK INSERT                        | 2   |

FIGURE 2 (PAC TRAC Mounting)