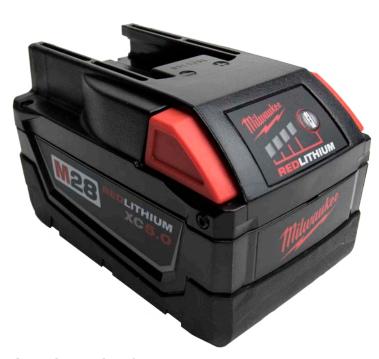

## M28 MILWAUKEE 28V 5AH BATTERY

**EFORCE 2.0** 

Get durability, runtime and power to complete the toughest jobs. The M28™ Lithium-Ion Battery Pack is built to handle high-torque applications on the jobsite with ease. Managed by Milwaukee's exclusive REDLINK™ Intelligence. the battery features overload protection to prevent you from damaging your cordless power tools in heavy-duty situations, while the discharge protection prevents cell damage. The temperature management system and individual cell monitoring help maximize battery life. Use this high voltage lithium-ion battery pack to power your Milwaukee M28 and V28™ cordless power tools.

## **SPECIFICATIONS**

LENGTH (IN/MM) - 3.3/84

WIDTH (IN/MM) - 3.2/81

DEPTH (IN/MM) - 5.3/134

**VOLTAGE - 28V** 

**WARRANTY- 3 YEAR** 

AMP HOURS - 5.0 Ah

WATT HOURS - 140 Wh